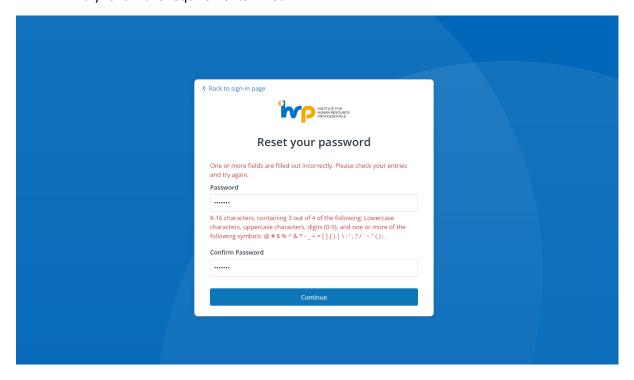

7. Input a new password and click "Continue".

8. If are seeing an error below, **do note that your password does not need the requirements**. Kindly follow the requirements in red.

9. Upon successful log in, you will be directed to the IHRP Connect.