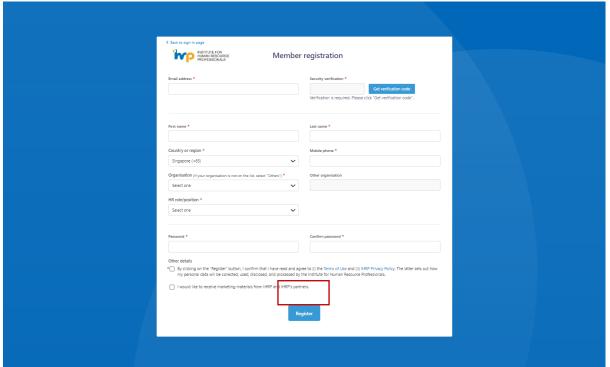

# **For Registered Users**

1. For IHRP users, refer to <u>1. IHRP Portal</u> steps to perform a one-time sign up using the **email** address used for the LinkedIn account and use the same credentials to sign in here.

# **For Non-Registered Users**

1. Click "Register now" and use the same email address used for the LinkedIn account.

2. Fill in the necessary fields and click "Register".

3. Upon successful log in, you will be directed to IHRP Playbook Knowledge Bank page.

4. For further enquiries, please submit a ticket <a href="here">here</a>. Fill in your information and select "Playbook" under "Nature Of Inquiry". We will review your enquiry and get back to you.