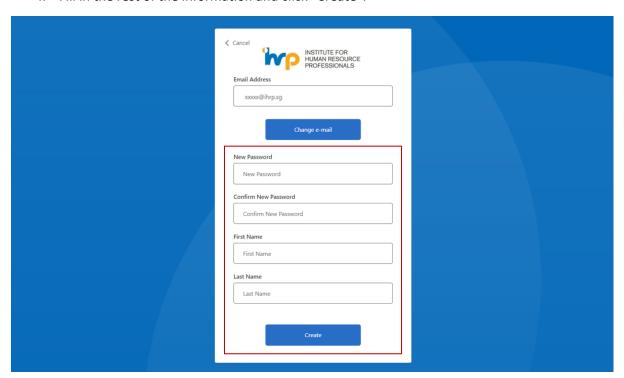

4. Fill in the rest of the information and click "Create".

5. If are seeing an error "A user with the specified ID already exists. Please choose a different one", this means that you have logged into our system using the same email address. Please use the same email address to log in instead. You do not need to perform a one-time sign up.