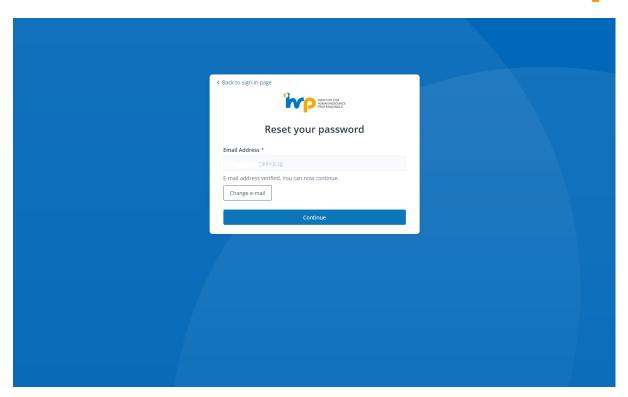

3. Input the email address used for the LinkedIn account.

4. Input the code sent to the email address and click "Verify code".

5. Once email address is verified, click "Continue".

6. If are seeing an error "A user with the specified credential could not found.", this means that you do not have an account with this email address. Please click on "Back to sign-in page" and click "Sign up now" to create a new account.

7. Input a new password and click "Continue".

8. If are seeing an error below, **do note that your password does not need the requirements**. Kindly follow the requirements in red.

9. Upon successful log in, you will be directed to the IHRP Connect.