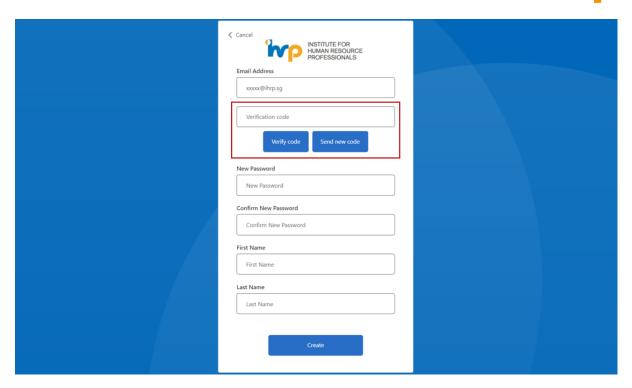

#### 1. IHRP Portal

1. Click on Sign Up now.

2. Input the **same email address used for the LinkedIn account** and click on "Send verification code" to verify your email.

3. Enter the OTP sent to your email address and click "Verify code" or "Send new code" if you did not receive the OTP.