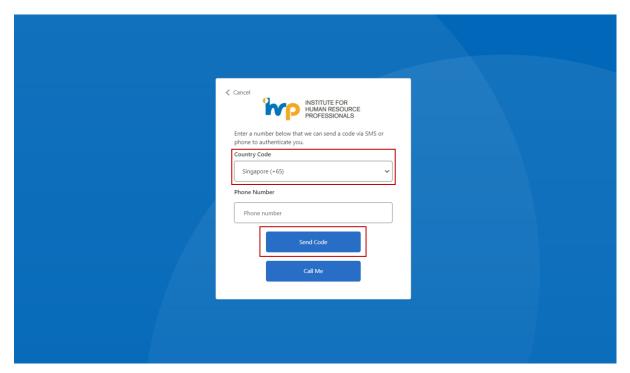

6. Select your country code from the dropdown menu and input your mobile number. Next, click on "Send code".

7. Enter the OTP that is sent to your mobile number.

8. Upon successful log in, you will be directed to the IHRP Portal.