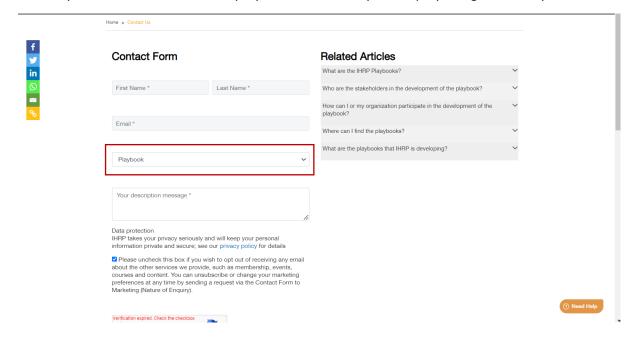

9. For further enquiries, please submit a ticket <a href="here">here</a>. Fill in your information and select "IHRP Portal" under "Nature Of Inquiry". We will review your enquiry and get back to you.

10. For further enquiries, please submit a ticket <a href="here">here</a>. Fill in your information and select "Connect" under "Nature Of Inquiry". We will review your enquiry and get back to you.

4. For further enquiries, please submit a ticket <a href="here">here</a>. Fill in your information and select "Playbook" under "Nature Of Inquiry". We will review your enquiry and get back to you.

#### Q: I am seeing error messages that are not shown in the guide.

A: Please submit a ticket <u>here</u>. Fill in your information and select the respective system (Connect, Playbook, LinkedIn Login) under "Nature Of Inquiry". We will review your enquiry and get back to you.