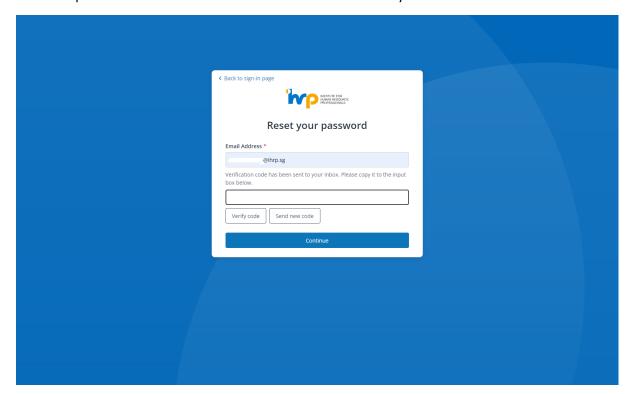

3. Input the email address used for the LinkedIn account.

4. Input the code sent to the email address and click "Verify code".

5. Once email address is verified, click "Continue".

6. If are seeing an error "A user with the specified credential could not found.", this means that you do not have an account with this email address. Please click on "Back to sign-in page" and click "Sign up now" to create a new account.