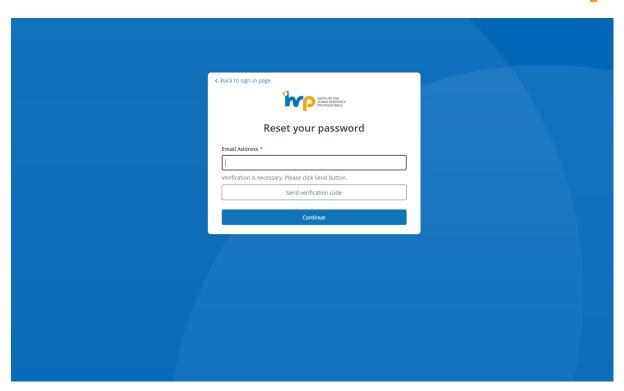

# **For Existing Certified Professionals**

- 1. Refer to 1. IHRP Portal steps to perform a one-time sign up using the email address used for the LinkedIn account and sign in to Connect using the same credentials.
- 2. Alternatively, click on "Forget your password?" to perform a password reset.

3. Input the email address used for the LinkedIn account.

4. Input the code sent to the email address and click "Verify code".

5. Once email address is verified, click "Continue".

6. If are seeing an error "A user with the specified credential could not found.", this means that you do not have an account with this email address. Please click on "Back to sign-in page" and click "Sign up now" to create a new account.