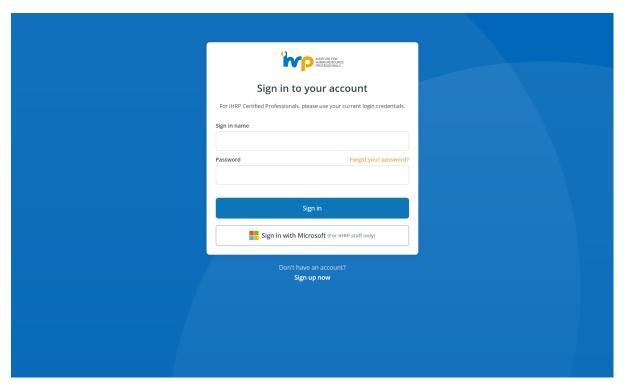

#### 1. IHRP Portal

1. Click on Sign Up now.

2. Input the **same email address used for the LinkedIn account** and click on "Send verification code" to verify your email.

3. Enter the OTP sent to your email address and click "Verify code" or "Send new code" if you did not receive the OTP.

# **For Existing Certified Professionals**

- 1. Refer to 1. IHRP Portal steps to perform a one-time sign up using the email address used for the LinkedIn account and sign in to Connect using the same credentials.
- 2. Alternatively, click on "Forget your password?" to perform a password reset.