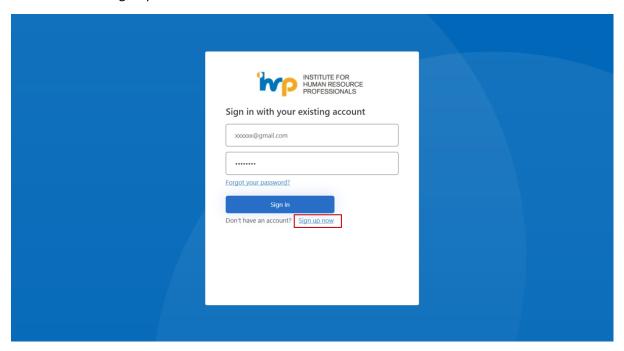

#### 1. IHRP Portal

1. Click on Sign Up now.

2. Input the **same email address used for the LinkedIn account** and click on "Send verification code" to verify your email.

3. Enter the OTP sent to your email address and click "Verify code" or "Send new code" if you did not receive the OTP.