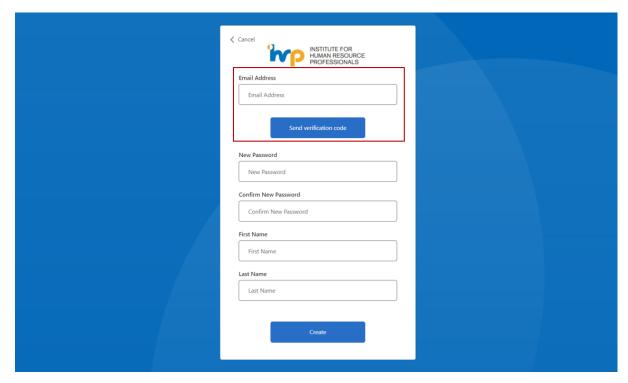

#### 1. IHRP Portal

1. Click on Sign Up now.

2. Input the **same email address used for the LinkedIn account** and click on "Send verification code" to verify your email.

3. Enter the OTP sent to your email address and click "Verify code" or "Send new code" if you did not receive the OTP.

4. Fill in the rest of the information and click "Create".

5. If are seeing an error "A user with the specified ID already exists. Please choose a different one", this means that you have logged into our system using the same email address. Please use the same email address to log in instead. You do not need to perform a one-time sign up.