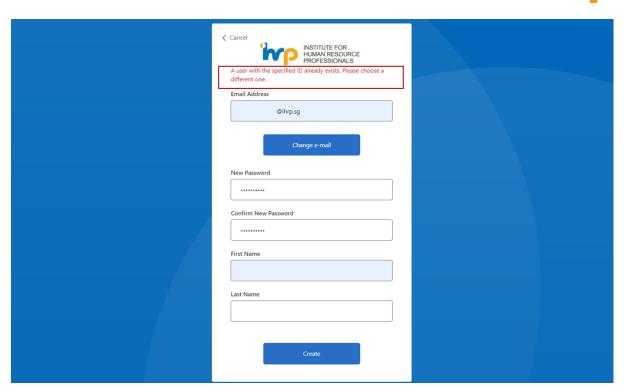

4. Fill in the rest of the information and click "Create".

5. If are seeing an error "A user with the specified ID already exists. Please choose a different one", this means that you have logged into our system using the same email address. Please use the same email address to log in instead. You do not need to perform a one-time sign up.