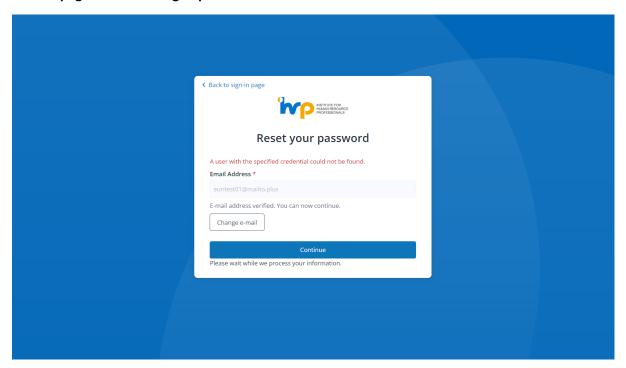

3. Input the email address used for the LinkedIn account.

4. Input the code sent to the email address and click "Verify code".

5. Once email address is verified, click "Continue".

6. If are seeing an error "A user with the specified credential could not found.", this means that you do not have an account with this email address. Please click on "Back to sign-in page" and click "Sign up now" to create a new account.