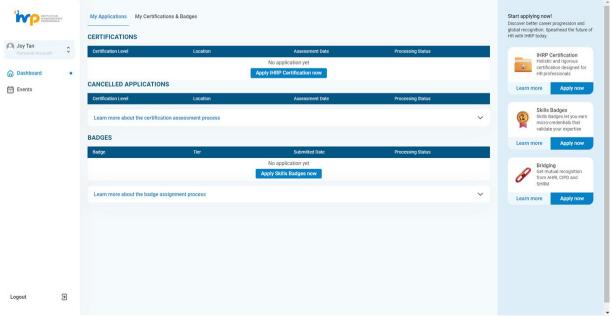

6. Select your country code from the dropdown menu and input your mobile number. Next, click on "Send code".

7. Enter the OTP that is sent to your mobile number.

8. Upon successful log in, you will be directed to the IHRP Portal.