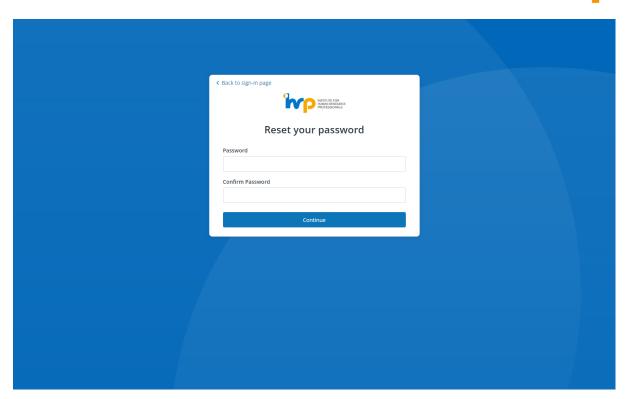

7. Input a new password and click "Continue".

8. If are seeing an error below, **do note that your password does not need the requirements**. Kindly follow the requirements in red.

9. Upon successful log in, you will be directed to the IHRP Connect.