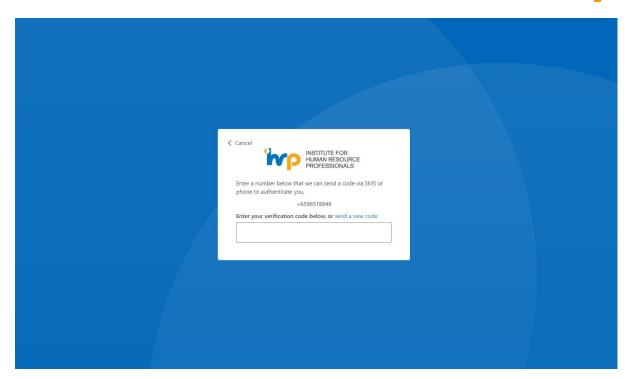

6. Select your country code from the dropdown menu and input your mobile number. Next, click on "Send code".

7. Enter the OTP that is sent to your mobile number.

8. Upon successful log in, you will be directed to the IHRP Portal.