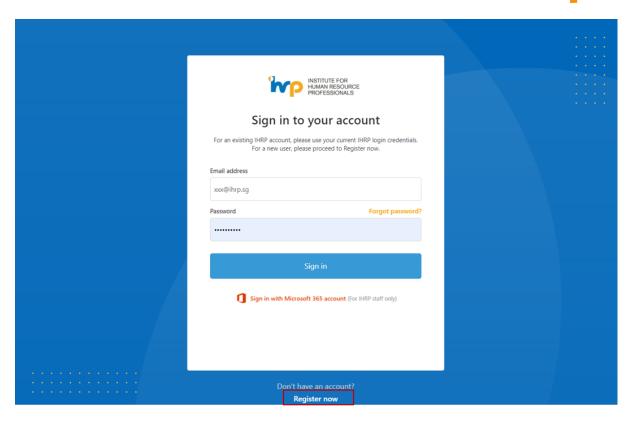

#### 1. IHRP Portal

1. Click on Sign Up now.

2. Input the **same email address used for the LinkedIn account** and click on "Send verification code" to verify your email.

3. Enter the OTP sent to your email address and click "Verify code" or "Send new code" if you did not receive the OTP.

4. Fill in the rest of the information and click "Create".

5. If are seeing an error "A user with the specified ID already exists. Please choose a different one", this means that you have logged into our system using the same email address. Please use the same email address to log in instead. You do not need to perform a one-time sign up.

6. Select your country code from the dropdown menu and input your mobile number. Next, click on "Send code".

7. Enter the OTP that is sent to your mobile number.

8. Upon successful log in, you will be directed to the IHRP Portal.

9. For further enquiries, please submit a ticket <a href="here">here</a>. Fill in your information and select "IHRP Portal" under "Nature Of Inquiry". We will review your enquiry and get back to you.